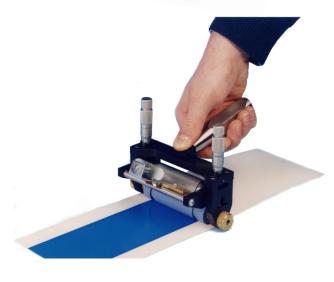

## **RK ESIPROOF**

Esiproof Spring version

Esiproof Micrometer version

#### **OPERATION**

The Esiproof consists of a precision engineered unit in which the anilox roller, EPDM rubber roller and doctor blade are easily located. The substrate to be proofed is placed onto a flat, hard surface. A few drops of ink from a pipette are dropped into the ink reservoir formed by the doctor blade. The unit is then pulled over the substrate to produce a proof. Proofs up to 1 metre long and 70mm wide can be made.