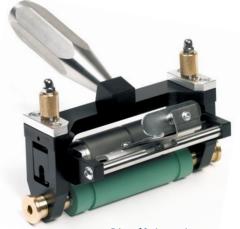

#### **OPERATION**

The Esiproof consists of a precision engineered unit in which the anilox roller, EPDM rubber roller and doctor blade are easily located. The substrate to be proofed is placed onto a flat, hard surface. A few drops of ink from a pipette are dropped into the ink reservoir formed by the doctor blade. The unit is then pulled over the substrate to produce a proof. Proofs up to 1 metre long and 70mm wide can be made.