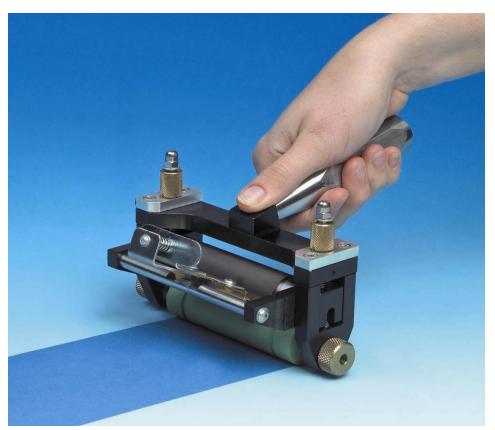

# ESIPROOF

Esiproof Spring version

A precision manually operated instrument for producing realistic, high quality flexographic proofs. Applications include colour proofing for both customer approval and spectrophotometer colour analysis readings. Use of a doctor blade enables the proofing of all flexo inks, including high viscosity, UV curing. Both steel and ceramic anilox rollers are easily interchangeable. Spring loaded pressure control for ease of use and repeatability.

#### **OPERATION**

The Esiproof consists of a precision engineered unit in which the anilox roller, EPDM rubber roller and doctor blade are easily located. The substrate to be proofed is placed onto a flat, hard surface. A few drops of ink from a pipette are dropped into the ink reservoir formed by the doctor blade. The unit is then pulled over the substrate to produce a proof. Proofs up to 1 metre long and 70mm wide can be made.