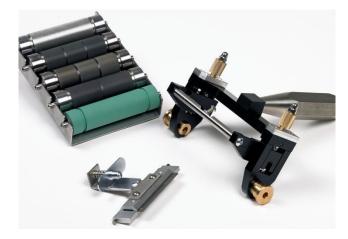

#### **OPERATION**

The Esiproof consists of a precision engineered unit in which the anilox roller, EPDM rubber roller and doctor blade are easily located. The substrate to be proofed is placed onto a flat, hard surface. A few drops of ink from a pipette are dropped into the ink reservoir formed by the doctor blade. The unit is then pulled over the substrate to produce a proof. Proofs up to 1 metre long and 70mm wide can be made.

#### **ANILOX ROLLERS**

Standard banded ceramic anilox are available with the following specifications:

| Product code | Lines/cm | Volume cm <sup>3</sup> /m <sup>2</sup> | lines/inch | BCM  |
|--------------|----------|----------------------------------------|------------|------|
| ESI.12A      | 475      | 2                                      | 1200       | 1.3  |
|              | 355      | 3                                      | 900        | 1.95 |
|              | 235      | 4                                      | 600        | 2.6  |
| ESI.12B      | 195      | 5                                      | 500        | 3.25 |
|              | 155      | 6                                      | 400        | 3.9  |
|              | 140      | 7                                      | 360        | 4.55 |
| ESI.12C      | 120      | 8                                      | 300        | 5.2  |
|              | 100      | 10                                     | 260        | 6.5  |
|              | 95       | 12                                     | 240        | 7.8  |
| ESI.12D      | 80       | 14                                     | 200        | 9.1  |
|              | 70       | 17                                     | 180        | 11   |
|              | 65       | 20                                     | 165        | 13   |
|              |          |                                        |            |      |

### **BENEFITS INCLUDE:-**

- Quick and easy to change engraved ceramic or steel anilox rolls.
- Quick release doctor blade.
- Compact & portable.
- Pre-set pressures between rollers.
- Easy to clean.
- EPDM roller suitable for water, solvent and UV inks.
- Cleaning/storage rack.