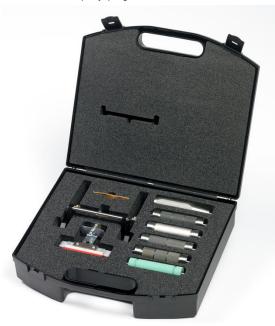

### **BENEFITS INCLUDE:-**

- Quick and easy to change engraved ceramic or steel anilox rolls.
- Quick release doctor blade.
- Compact & portable.
- Pre-set pressures between rollers.
- Easy to clean.
- EPDM roller suitable for water, solvent and UV inks.
- Cleaning/storage rack.